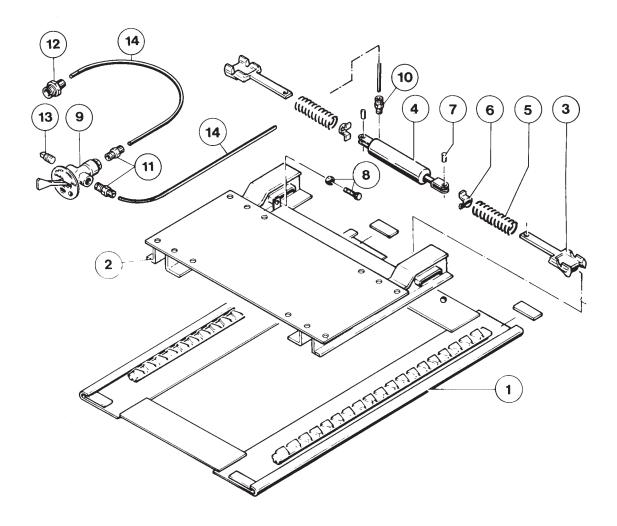

## **Spare parts for EV P slider**

| Fig. | Description               | Part No.   |
|------|---------------------------|------------|
| 1    | Slider base plate 23"     | V 1001-006 |
| 2    | Slider upper part         | V 1002-06  |
| 3    | Locking plunger           | V 1005-01  |
| 4    | Air-cylinder              | V 1021-05  |
| 5    | Spring                    | V 1005-03  |
| 6    | Spring retainer           | V 1005-04  |
| 7    | Pin                       | V 1005-05  |
| 8    | Hexagon screw, compl.     | V 1021-06  |
| 9    | Air control valve, compl. | V 1021-18  |
| 10   | Fitting                   | V 1021-13  |
| 11   | Fitting                   | V 1021-14  |
| 12   | Fitting                   | V 1021-15  |
| 13   | Pipe plug                 | V 1021-17  |
| 14   | Nylon airline             | V 1021-16  |