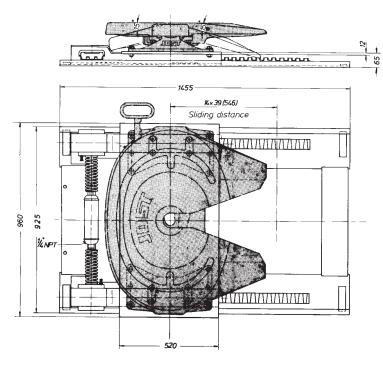

## Type EV P

All normal fifth wheel couplings can be mounted on the sliding device. Standard mounting holes for the fifth wheel coupling according to DIN standard 74081 and ISO 3842 are provided.

Load on main plate 18,000 kg Total weight of articulated unit 135,000 kg Weight approx. 710 kg (without fifth wheel) **D-value** 190 kN CRN 26168 For use with JSK 36 CV/150 **D-value** 190 kN **CRN** 26170

For use with JSK 37 CZ/150

Base plate to suit European or standard spec

The complete pneumatic actuating device (items 9 to 14 of spare parts list shown overleaf) is supplied.

The above loads apply to operation on ordinary roads and ordinary operating conditions as they are to found in Europe. If the fifth wheels are being operated in other territories or under other conditions we would ask you to contact us regarding the type of fifth wheel to be used.