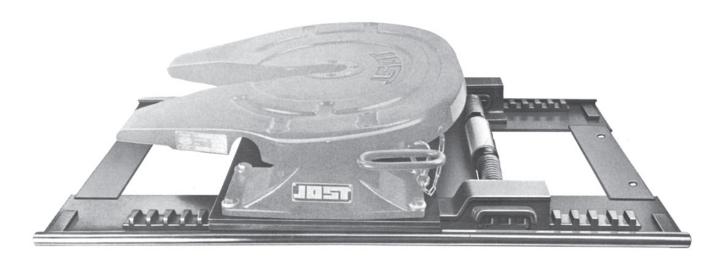

## Type EV P

All normal fifth wheel couplings can be mounted on the sliding device. Standard mounting holes for the fifth wheel coupling according to DIN standard 74081 and ISO 3842 are provided.

Load on main plate 18,000 kg Total weight of articulated unit 135,000 kg Weight approx. 710 kg (without fifth wheel) **D-value** 190 kN CRN 26168 For use with JSK 36 CV/150 **D-value** 190 kN **CRN** 26170