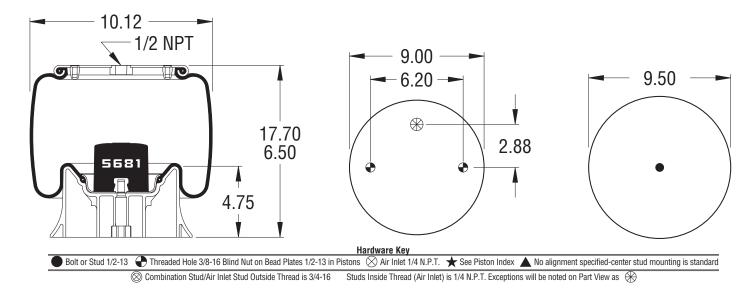

## TECHNICAL DATA -

| W01-358-8813     |
|------------------|
| 1T15M-4          |
| 12.6 lbs         |
| 10.5-12.5 inches |
| 6.5 inches       |
| 17.72 inches     |
| 1,410 lbsf       |
| 4,230 lbsf       |
| 6,345 lbsf       |
| Hz               |
| 12.5 inches      |
| N/A              |
| 57C° to -54C°    |
|                  |
|                  |